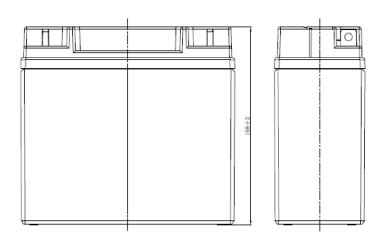

| PERFORMANCES                                                                                              |                   |      | CONTAINER         |                               |       |  |
|-----------------------------------------------------------------------------------------------------------|-------------------|------|-------------------|-------------------------------|-------|--|
| Voltage (V):                                                                                              | 12 V              |      | Type:             | C64                           | BLACK |  |
| C20 (Ah):                                                                                                 | 18.0              | 10 h | Hold Down:        | B0                            |       |  |
| Cranking (A):                                                                                             | 250               | EN   | H.D. Adapter:     | No                            |       |  |
| Charge:                                                                                                   | CHARGED           |      | COVER             |                               |       |  |
| Technology:                                                                                               | AGM               |      | Type:             | pe: Motorbike (independ BLACK |       |  |
| Grid:                                                                                                     | Ca/Ca             |      | Polarity:         | ETN 0                         |       |  |
| Vibration:                                                                                                | Not Defined       |      | Terminals:        | M11                           |       |  |
| Endurance:                                                                                                | Not Defined       |      | Terminal Adapter: | No                            |       |  |
|                                                                                                           | Not Boilliou      |      | SOCI:             | No                            |       |  |
|                                                                                                           |                   |      | Ventilation:      | Sealed                        |       |  |
| STD. DIMENSIONS                                                                                           |                   |      | Filter:           | No                            |       |  |
| Length (mm ± 2):                                                                                          | 180               |      | Lateral Plug:     | No                            |       |  |
| Width (mm ± 2):                                                                                           | idth (mm ± 2): 75 |      | PLUGS             |                               |       |  |
| Height (mm ± 2):                                                                                          | 165               |      | Type: 1 x Vent    |                               | BLACK |  |
| Total Weight (kg ± 5%                                                                                     | ): 7.20           |      | HANDLES           |                               |       |  |
|                                                                                                           |                   |      | Type: None        |                               |       |  |
|                                                                                                           |                   |      | OTHERS            |                               |       |  |
|                                                                                                           |                   |      | Degassing Tube:   | No                            |       |  |
| All figures show nominal values. Tolerances are according to EN50342 and applicable European Regulations. |                   |      | MPH22-12          |                               |       |  |
|                                                                                                           |                   |      | EAC certified     |                               |       |  |