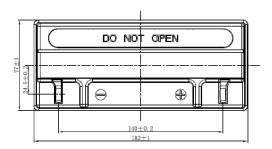

| PERFORMANCES                                                                                              |                   |      | CONTAINER         |                               |       |  |
|-----------------------------------------------------------------------------------------------------------|-------------------|------|-------------------|-------------------------------|-------|--|
| Voltage (V):                                                                                              | 12 V              |      | Type:             | C64                           | BLACK |  |
| C20 (Ah):                                                                                                 | 18.0              | 10 h | Hold Down:        | B0                            |       |  |
| Cranking (A):                                                                                             | 250               | EN   | H.D. Adapter:     | No                            |       |  |
| Charge:                                                                                                   | CHARGED           |      | COVER             |                               |       |  |
| Technology:                                                                                               | AGM               |      | Type:             | pe: Motorbike (independ BLACK |       |  |
| Grid:                                                                                                     | Ca/Ca             |      | Polarity:         | ETN 0                         |       |  |
| Vibration:                                                                                                | Not Defined       |      | Terminals:        | M11                           |       |  |
| Endurance:                                                                                                | Not Defined       |      | Terminal Adapter: | No                            |       |  |
|                                                                                                           | Not Boilliou      |      | SOCI:             | No                            |       |  |
|                                                                                                           |                   |      | Ventilation:      | Sealed                        |       |  |
| STD. DIMENSIONS                                                                                           |                   |      | Filter:           | No                            |       |  |
| Length (mm ± 2):                                                                                          | 180               |      | Lateral Plug:     | No                            |       |  |
| Width (mm ± 2):                                                                                           | idth (mm ± 2): 75 |      | PLUGS             |                               |       |  |
| Height (mm ± 2):                                                                                          | 165               |      | Type: 1 x Vent    |                               | BLACK |  |
| Total Weight (kg ± 5%                                                                                     | ): 7.20           |      | HANDLES           |                               |       |  |
|                                                                                                           |                   |      | Type: None        |                               |       |  |
|                                                                                                           |                   |      | OTHERS            |                               |       |  |
|                                                                                                           |                   |      | Degassing Tube:   | No                            |       |  |
| All figures show nominal values. Tolerances are according to EN50342 and applicable European Regulations. |                   |      | MPH22-12          |                               |       |  |
|                                                                                                           |                   |      | EAC certified     |                               |       |  |