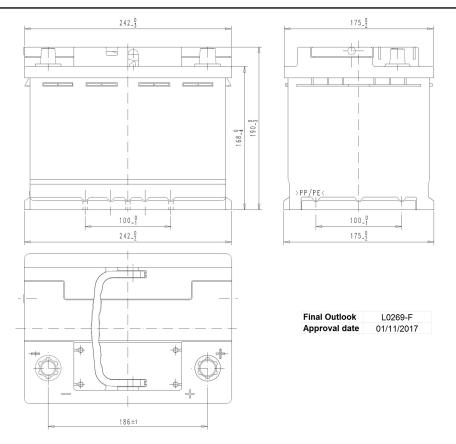

## **CUSTOMER DATASHEET**

Printed: 08/11/2023

Product Management
Transportation Europe

Central Article Code: L02070A69-F Created: 31/01/2022

Local Code: EK620 Modified: 21/09/2022

| PERFORMANCES                                            |                       |                      | CONTAINER                           |                     |                |
|---------------------------------------------------------|-----------------------|----------------------|-------------------------------------|---------------------|----------------|
| Voltage (V):                                            | 12 V                  |                      | Type:                               | L02                 | BLACK          |
| C20 (Ah):                                               | 62.0                  | 20 h                 | Hold Down:                          | B13                 |                |
| Cranking (A):                                           | 680                   | EN                   | H.D. Adapter:                       | No                  |                |
| Charge:                                                 | CHARGED               |                      | COVER                               |                     |                |
| Technology:                                             | AGM                   |                      | Type:                               | Double with Ir      | ntegrat BLACK  |
| Grid:                                                   | Ca/Ca                 |                      | Polarity:                           | ETN 0               |                |
| Vibration:                                              | Manufactured Specific |                      | Terminals:                          | EN taper post       |                |
| Endurance:                                              | E4 EN50342-6          |                      | Terminal Adapter:                   | No                  |                |
|                                                         | 2 1 2 1 1000 1        | 2 0                  | SOCI:                               | No                  |                |
|                                                         |                       |                      | Ventilation:                        | Central             |                |
| STD. DIMENSIONS                                         |                       |                      | Filter:                             | 2 Filters           |                |
| Length (mm ± 2):                                        | 242                   |                      | Lateral Plug:                       | Standard L<br>shape | eft side BLACK |
| Width (mm ± 2):                                         | 175                   |                      | PLUGS                               |                     |                |
| Height (mm ± 2):                                        | •                     |                      | Type: 1 x Vent Sealed (Valve) BLACK |                     |                |
| Total Weight (kg ± 5%)                                  | ): 17.90              |                      | HANDLES                             |                     |                |
|                                                         |                       |                      | Type: 1 x Integra                   | ted                 | BLACK          |
|                                                         |                       | OTHERS               |                                     |                     |                |
|                                                         |                       |                      | Degassing Tube:                     | No                  |                |
| All figures show nominal valuand applicable European Re |                       | according to EN50342 |                                     |                     |                |
|                                                         |                       |                      | DNV-GL type appr                    | oved 2015           |                |