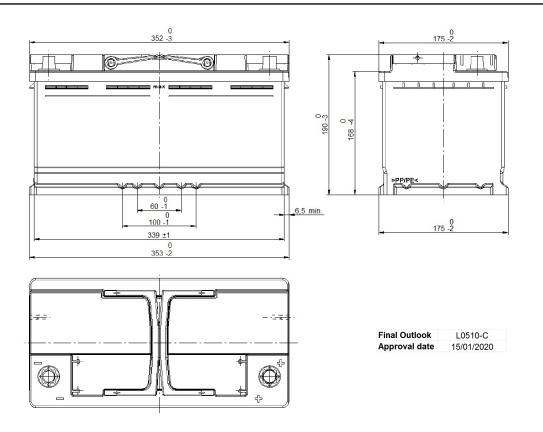

## **CUSTOMER DATASHEET**

Printed: 08/11/2023

Product Management
Transportation Europe

Central Article Code: L05097C10-C Created: 25/07/2019

Local Code: EL1000 Modified: 10/02/2023

| PERFORMANCES                                            |                                                      |                                       | CONTAINER                       |  |
|---------------------------------------------------------|------------------------------------------------------|---------------------------------------|---------------------------------|--|
| Voltage (V):                                            | 12 V                                                 | Type:                                 | L05 BLACK                       |  |
| C20 (Ah):                                               | 100.0 20 h                                           | Hold Down:                            | B13                             |  |
| Cranking (A):                                           | 900 EN                                               | H.D. Adapter:                         | No                              |  |
| Charge:                                                 | WET                                                  |                                       | COVER                           |  |
| Technology:                                             | Vented/Flooded                                       | Type:                                 | Double with Integrat BLACK      |  |
| Grid:                                                   | Ca/Ca                                                | Polarity:                             | ETN 0                           |  |
| Vibration:                                              | V1 (30Hz+/-2Hz/3g/2h)                                | Terminals:                            | EN taper post                   |  |
| Endurance:                                              | EN-EFB Requirement                                   | Terminal Adapter:                     | No                              |  |
|                                                         | Ziv Zi zi rodali ellielik                            | SOCI:                                 | No                              |  |
|                                                         |                                                      | Ventilation:                          | Central                         |  |
| STD. DIMENSIONS                                         |                                                      | Filter:                               | 2 Filters                       |  |
| Length (mm ± 2):                                        | 353                                                  | Lateral Plug:                         | Standard Right side BLACK shape |  |
| Width (mm ± 2):                                         | 175                                                  |                                       | PLUGS                           |  |
| Height (mm ± 2):                                        | 190                                                  | Type: 1 x Vent Sealed PSL-OE ha BLACK |                                 |  |
| Total Weight (kg ± 5%)                                  | 25.50                                                |                                       | HANDLES                         |  |
|                                                         |                                                      | Type: 2 x PSL OI                      | E Integrated BLACK              |  |
|                                                         |                                                      |                                       | OTHERS                          |  |
|                                                         |                                                      | Degassing Tube:                       | No                              |  |
| All figures show nominal valuand applicable European Re | ues. Tolerances are according to EN50342 egulations. |                                       |                                 |  |
|                                                         |                                                      | Used for BOSCH                        |                                 |  |