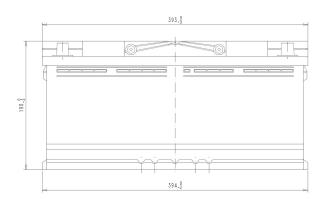

**OTHERS** 

No

| PERFORMANCES              |                                              |                                   | CONTAINER           |                            |                 |
|---------------------------|----------------------------------------------|-----------------------------------|---------------------|----------------------------|-----------------|
| Voltage (V):<br>C20 (Ah): | 12 V<br>105.0                                | 20 h                              | Type:<br>Hold Down: | L06<br>B13                 | BLACK           |
| Cranking (A):             | 950                                          | EN2 CCA                           | H.D. Adapter:       | No                         |                 |
| Charge:                   | WET                                          |                                   | COVER               |                            |                 |
| Technology:               | Vented/Flooded                               |                                   | Type:               | Double with Integrat BLACK |                 |
| Grid:                     | Ca/Ca                                        |                                   | Polarity:           | ETN 0                      |                 |
| Vibration:                | Manufactured Specific FIAT Requirement (MHF) |                                   | Terminals:          | EN taper post              |                 |
| Endurance:                |                                              |                                   | Terminal Adapter:   | No                         |                 |
|                           |                                              |                                   | SOCI:               | No                         |                 |
|                           |                                              |                                   | Ventilation:        | Central                    |                 |
| STD. DIMENSIONS           |                                              |                                   | Filter:             | 2 Filters                  |                 |
| Length (mm ± 2):          | 392                                          |                                   | Lateral Plug:       | Standard shape             | Left side BLACK |
| Width (mm ± 2):           | 175                                          |                                   | PLUGS               |                            |                 |
| Height (mm ± 2):          | 190<br>27.20                                 | Type: 1 x Vent Sealed (STE) BLACK |                     |                            |                 |
| Total Weight (kg ± 5%):   |                                              | HANDLES                           |                     |                            |                 |
|                           |                                              |                                   | Type: 2 x Integra   | ited                       | BLACK           |