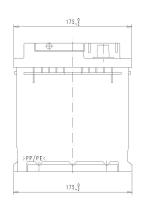

**OTHERS** 

No

| PERFORMANCES              |                                              |                                   | CONTAINER           |                            |                 |
|---------------------------|----------------------------------------------|-----------------------------------|---------------------|----------------------------|-----------------|
| Voltage (V):<br>C20 (Ah): | 12 V<br>105.0                                | 20 h                              | Type:<br>Hold Down: | L06<br>B13                 | BLACK           |
| Cranking (A):             | 950                                          | EN2 CCA                           | H.D. Adapter:       | No                         |                 |
| Charge:                   | WET                                          |                                   | COVER               |                            |                 |
| Technology:               | Vented/Flooded                               |                                   | Type:               | Double with Integrat BLACK |                 |
| Grid:                     | Ca/Ca                                        |                                   | Polarity:           | ETN 0                      |                 |
| Vibration:                | Manufactured Specific FIAT Requirement (MHF) |                                   | Terminals:          | EN taper post              |                 |
| Endurance:                |                                              |                                   | Terminal Adapter:   | No                         |                 |
|                           |                                              |                                   | SOCI:               | No                         |                 |
|                           |                                              |                                   | Ventilation:        | Central                    |                 |
| STD. DIMENSIONS           |                                              |                                   | Filter:             | 2 Filters                  |                 |
| Length (mm ± 2):          | 392                                          |                                   | Lateral Plug:       | Standard shape             | Left side BLACK |
| Width (mm ± 2):           | 175                                          |                                   | PLUGS               |                            |                 |
| Height (mm ± 2):          | 190<br>27.20                                 | Type: 1 x Vent Sealed (STE) BLACK |                     |                            |                 |
| Total Weight (kg ± 5%):   |                                              | HANDLES                           |                     |                            |                 |
|                           |                                              |                                   | Type: 2 x Integra   | ited                       | BLACK           |