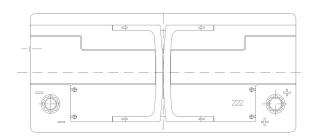

**OTHERS** 

No

| PERFORMANCES              |                                              |                                   | CONTAINER           |                            |                 |
|---------------------------|----------------------------------------------|-----------------------------------|---------------------|----------------------------|-----------------|
| Voltage (V):<br>C20 (Ah): | 12 V<br>105.0                                | 20 h                              | Type:<br>Hold Down: | L06<br>B13                 | BLACK           |
| Cranking (A):             | 950                                          | EN2 CCA                           | H.D. Adapter:       | No                         |                 |
| Charge:                   | WET                                          |                                   | COVER               |                            |                 |
| Technology:               | Vented/Flooded                               |                                   | Type:               | Double with Integrat BLACK |                 |
| Grid:                     | Ca/Ca                                        |                                   | Polarity:           | ETN 0                      |                 |
| Vibration:                | Manufactured Specific FIAT Requirement (MHF) |                                   | Terminals:          | EN taper post              |                 |
| Endurance:                |                                              |                                   | Terminal Adapter:   | No                         |                 |
|                           |                                              |                                   | SOCI:               | No                         |                 |
|                           |                                              |                                   | Ventilation:        | Central                    |                 |
| STD. DIMENSIONS           |                                              |                                   | Filter:             | 2 Filters                  |                 |
| Length (mm ± 2):          | 392                                          |                                   | Lateral Plug:       | Standard shape             | Left side BLACK |
| Width (mm ± 2):           | 175                                          |                                   | PLUGS               |                            |                 |
| Height (mm ± 2):          | 190<br>27.20                                 | Type: 1 x Vent Sealed (STE) BLACK |                     |                            |                 |
| Total Weight (kg ± 5%):   |                                              | HANDLES                           |                     |                            |                 |
|                           |                                              |                                   | Type: 2 x Integra   | ited                       | BLACK           |