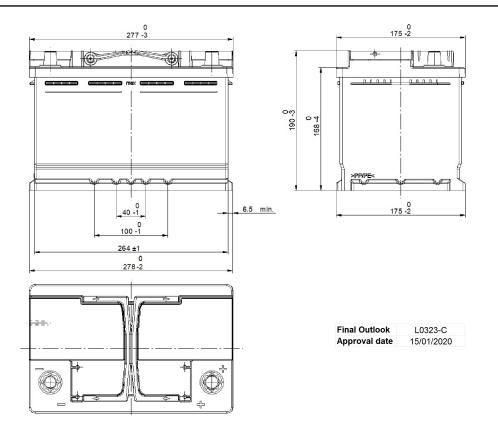

## **CUSTOMER DATASHEET**

Printed: 08/11/2023

Product Management
Transportation Europe

Central Article Code: L03089C23-C Created: 12/03/2019

Local Code: EL700 Modified: 22/03/2021

| PERFORMANCES                                                                                              |                                             |             | CONTAINER                             |                |                |
|-----------------------------------------------------------------------------------------------------------|---------------------------------------------|-------------|---------------------------------------|----------------|----------------|
| Voltage (V):                                                                                              | 12 V                                        |             | Type:                                 | L03            | BLACK          |
| C20 (Ah):                                                                                                 | 70.0                                        | 20 h        | Hold Down:                            | B13            |                |
| Cranking (A):                                                                                             | 760                                         | EN          | H.D. Adapter:                         | No             |                |
| Charge:                                                                                                   | WET                                         |             | COVER                                 |                |                |
| Technology:                                                                                               | Vented/Flooded                              |             | Type:                                 | Double with    | Integrat BLACK |
| Grid:                                                                                                     | Ca/Ca                                       |             | Polarity:                             | ETN 0          |                |
| Vibration:                                                                                                | V1 (30Hz+/-2Hz/3g/2h)<br>EN-EFB Requirement |             | Terminals:                            | EN taper post  |                |
| Endurance:                                                                                                |                                             |             | Terminal Adapter: No                  |                |                |
|                                                                                                           | 2.7 2.7 3.7 4                               | oquii omoni | SOCI:                                 | No             |                |
|                                                                                                           |                                             |             | Ventilation:                          | Central        |                |
| STD. DIMENSIONS                                                                                           |                                             |             | Filter:                               | 1 Filter at Le | eft            |
| Length (mm ± 2):                                                                                          | 278                                         |             | Lateral Plug:                         | No             |                |
| Width (mm ± 2):                                                                                           | n (mm ± 2): 175                             |             | PLUGS                                 |                |                |
| Height (mm ± 2):                                                                                          | •                                           |             | Type: 1 x Vent Sealed PSL-OE ha BLACK |                |                |
| Total Weight (kg ± 5%): 19.30                                                                             |                                             |             | HANDLES                               |                |                |
|                                                                                                           |                                             |             | Type: 2 x PSL O                       |                | BLACK          |
|                                                                                                           |                                             | OTHERS      |                                       |                |                |
|                                                                                                           |                                             |             | Degassing Tube:                       | No             |                |
| All figures show nominal values. Tolerances are according to EN50342 and applicable European Regulations. |                                             |             | -                                     |                |                |