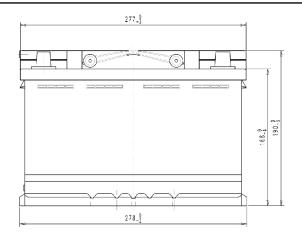

## STD. DIMENSIONS

Length (mm ± 2): 278

Width (mm ± 2): 175 Height (mm ± 2): 190 Total Weight (kg ± 5%): 20.60

All figures show nominal values. Tolerances are according to EN50342 and applicable European Regulations.