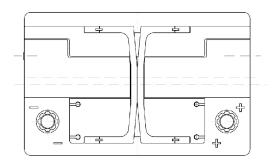

| PERFORMANCES  |                       |      |                  | CONTAINER     |              |       |  |
|---------------|-----------------------|------|------------------|---------------|--------------|-------|--|
| Voltage (V):  | 12 V                  |      | Type:            | L03           | BLAC         | CK    |  |
| C20 (Ah):     | 72.0                  | 20 h | Hold Down:       | B13           |              |       |  |
| Cranking (A): | 760                   | EN   | H.D. Adapter:    | No            |              |       |  |
| Charge:       | CHARGED               |      | COVER            |               |              |       |  |
| Technology:   | AGM                   |      | Type:            | Double wi     | ith Integrat | BLACK |  |
| Grid:         | Ca/Ca                 |      | Polarity:        | ETN 0         |              |       |  |
| Vibration:    | Manufactured Specific |      | Terminals:       | EN taper post |              |       |  |
| Endurance:    | E4 EN50342-6          |      | Terminal Adapter | No            |              |       |  |
|               |                       |      | SOCI:            | No            |              |       |  |
|               |                       |      | Ventilation:     | Central       |              |       |  |

Ventilation: Central Filter: 2 Filters

Lateral Plug: Standard Left side **BLACK** shape

**PLUGS** 

Type: 1 x Vent Sealed (Valve)

**BLACK** 

**HANDLES** 

2 x Integrated BLACK Type:

**OTHERS** 