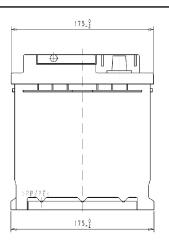

## STD. DIMENSIONS

Length (mm ± 2): 278

Width (mm ± 2): 175 Height (mm ± 2): 190 Total Weight (kg ± 5%): 20.60

All figures show nominal values. Tolerances are according to EN50342 and applicable European Regulations.