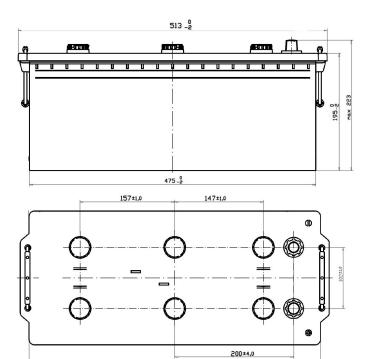

482±2,0

| Final Outlook | D0537-B    |  |
|---------------|------------|--|
| Approval date | 01/06/2018 |  |

| PE                                                      | ERFORMANCES                                                | CONTAINER                             |
|---------------------------------------------------------|------------------------------------------------------------|---------------------------------------|
| Voltage (V):                                            | 12 V                                                       | Type: D05 BLACK                       |
| C20 (Ah):                                               | 170.0 20 h                                                 | Hold Down: B0                         |
| Cranking (A):                                           | 1000 EN                                                    | H.D. Adapter: No                      |
| Charge:                                                 | WET                                                        | COVER                                 |
| Technology:                                             | Vented/Flooded                                             | Type: Flat/Screw BLACK                |
| Grid:                                                   | Hybrid                                                     | Polarity: ETN 3                       |
| Vibration:                                              | Manufactured Specific                                      | Terminals: EN taper post              |
| Endurance:                                              | Daimler Requirement                                        | Terminal Adapter: No                  |
|                                                         |                                                            | SOCI: No                              |
|                                                         |                                                            | Ventilation: Independent              |
| ST                                                      | D. DIMENSIONS                                              | Filter: No                            |
| Length (mm ± 2):                                        | 513                                                        | Lateral Plug: No                      |
| Width (mm ± 2):                                         | 223                                                        | PLUGS                                 |
| Height (mm ± 2):                                        | 223                                                        | Type: 6 x M27 (STS Small cover) BLACK |
| Total Weight (kg ± 5%): 46.10                           |                                                            | HANDLES                               |
|                                                         |                                                            | Type: 2 x Rope (Rigid holder) BLACK   |
|                                                         |                                                            | OTHERS                                |
|                                                         |                                                            | Degassing Tube: No                    |
| All figures show nominal v<br>and applicable European F | alues. Tolerances are according to EN50342<br>Regulations. |                                       |