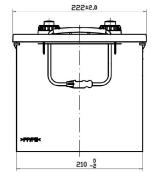

482±2,0

| Final Outlook | D0537-B    |  |
|---------------|------------|--|
| Approval date | 01/06/2018 |  |

| PE                                                      | ERFORMANCES                                                | CONTAINER                             |
|---------------------------------------------------------|------------------------------------------------------------|---------------------------------------|
| Voltage (V):                                            | 12 V                                                       | Type: D05 BLACK                       |
| C20 (Ah):                                               | 170.0 20 h                                                 | Hold Down: B0                         |
| Cranking (A):                                           | 1000 EN                                                    | H.D. Adapter: No                      |
| Charge:                                                 | WET                                                        | COVER                                 |
| Technology:                                             | Vented/Flooded                                             | Type: Flat/Screw BLACK                |
| Grid:                                                   | Hybrid                                                     | Polarity: ETN 3                       |
| Vibration:                                              | Manufactured Specific                                      | Terminals: EN taper post              |
| Endurance:                                              | Daimler Requirement                                        | Terminal Adapter: No                  |
|                                                         |                                                            | SOCI: No                              |
|                                                         |                                                            | Ventilation: Independent              |
| ST                                                      | D. DIMENSIONS                                              | Filter: No                            |
| Length (mm ± 2):                                        | 513                                                        | Lateral Plug: No                      |
| Width (mm ± 2):                                         | 223                                                        | PLUGS                                 |
| Height (mm ± 2):                                        | 223                                                        | Type: 6 x M27 (STS Small cover) BLACK |
| Total Weight (kg ± 5%): 46.10                           |                                                            | HANDLES                               |
|                                                         |                                                            | Type: 2 x Rope (Rigid holder) BLACK   |
|                                                         |                                                            | OTHERS                                |
|                                                         |                                                            | Degassing Tube: No                    |
| All figures show nominal v<br>and applicable European F | alues. Tolerances are according to EN50342<br>Regulations. |                                       |