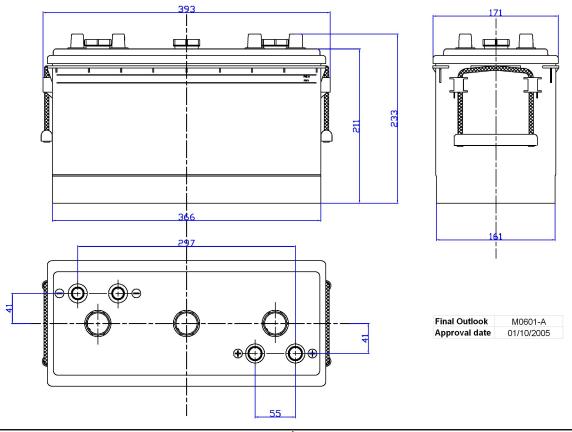

## **CUSTOMER DATASHEET**

Printed: 09/11/2023

Product Management
Transportation Europe

Central Article Code: M06115W01-A Created: 07/09/2005

Local Code: EU200-6 Modified: 19/01/2023

| PERFORMANCES            |                        |      | CONTAINER         |                     |       |
|-------------------------|------------------------|------|-------------------|---------------------|-------|
| Voltage (V):            | 6 V                    |      | Type:             | M06                 | BLACK |
| C20 (Ah):               | 200.0                  | 20 h | Hold Down:        | B0                  |       |
| Cranking (A):           | 1150                   | EN   | H.D. Adapter:     | No                  |       |
| Charge:                 | WET                    |      | COVER             |                     |       |
| Technology:             | Vented/Flooded         |      | Type:             | Flat/Screw          | BLACK |
| Grid:                   | Hybrid                 |      | Polarity:         | ETN 0               |       |
| Vibration:              | V3 (30Hz+/-2Hz/6g/20h) |      | Terminals:        | Twin EN taper posts |       |
| Endurance:              | ,                      |      | Terminal Adapter: | No                  |       |
|                         |                        |      | SOCI:             | No                  |       |
|                         |                        |      | Ventilation:      | Independent         |       |
| STD. DIMENSIONS         |                        |      | Filter:           | No                  |       |
| Length (mm ± 2):        | 398                    |      | Lateral Plug:     | No                  |       |
| Width (mm ± 2):         | th (mm ± 2): 174       |      | PLUGS             |                     |       |
| Height (mm ± 2):        | 234                    |      | Type: 3 x M27     |                     | BLACK |
| Total Weight (kg ± 5%): | 27.80                  |      | HANDLES           |                     |       |
|                         |                        |      | Type: 2 x Rope (  |                     | BLACK |
|                         |                        |      | OTHERS            |                     |       |