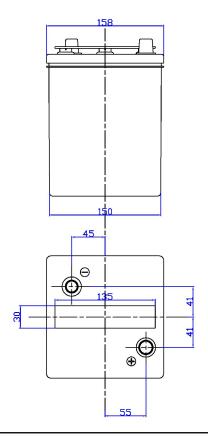

## **CUSTOMER DATASHEET**

Printed: 09/11/2023

Product Management
Transportation Europe

Central Article Code: M02060W01-A Created: 07/09/2005

Local Code: EU80-6 Modified: 04/03/2014

| PERFORMANCES                                          |                                                    |         | CONTAINER         |              |       |
|-------------------------------------------------------|----------------------------------------------------|---------|-------------------|--------------|-------|
| Voltage (V):                                          | 6 V                                                |         | Type:             | M02          | BLACK |
| C20 (Ah):                                             | 80.0 20 h                                          |         | Hold Down:        | В0           |       |
| Cranking (A):                                         | 600 EN                                             |         | H.D. Adapter:     | No           |       |
| Charge:                                               | WET                                                |         | COVER             |              |       |
| Technology:                                           | Vented/Flooded                                     |         | Type:             | Flat/Screw   | BLACK |
| Grid:                                                 | Hybrid                                             |         | Polarity:         | ETN 0        |       |
| Vibration:                                            | V3 (30Hz+/-2Hz/6g/2                                | 20h)    | Terminals:        | EN taper pos | st    |
| Endurance:                                            | E2 (90 cycles@50%)                                 | •       | Terminal Adapter: | No           |       |
|                                                       | (** *)*****@****                                   | ,       | SOCI:             | No           |       |
|                                                       |                                                    |         | Ventilation:      | Independent  |       |
| STD. DIMENSIONS                                       |                                                    |         | Filter:           | No           |       |
| Length (mm ± 2):                                      | 158                                                |         | Lateral Plug:     | No           |       |
| Width (mm ± 2):                                       | 165                                                |         | PLUGS             |              |       |
| Height (mm ± 2):                                      | 220                                                |         | Type: 3 x M27     |              | BLACK |
| Total Weight (kg ± 5%                                 | %): 11.00                                          |         | HANDLES           |              |       |
|                                                       |                                                    |         | Type: None        |              |       |
|                                                       |                                                    |         | OTHERS            |              |       |
|                                                       |                                                    |         | Degassing Tube:   | No           |       |
| All figures show nominal v<br>and applicable European | alues. Tolerances are according to<br>Regulations. | EN50342 |                   |              |       |