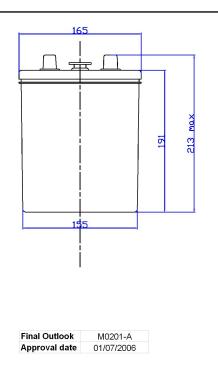

## **CUSTOMER DATASHEET**

Printed: 09/11/2023

Product Management
Transportation Europe

Central Article Code: M02060W01-A Created: 07/09/2005

Local Code: EU80-6 Modified: 04/03/2014

| PERFORMANCES                                          |                                                    |         | CONTAINER         |              |       |
|-------------------------------------------------------|----------------------------------------------------|---------|-------------------|--------------|-------|
| Voltage (V):                                          | 6 V                                                |         | Type:             | M02          | BLACK |
| C20 (Ah):                                             | 80.0 20 h                                          |         | Hold Down:        | В0           |       |
| Cranking (A):                                         | 600 EN                                             |         | H.D. Adapter:     | No           |       |
| Charge:                                               | WET                                                |         | COVER             |              |       |
| Technology:                                           | Vented/Flooded                                     |         | Type:             | Flat/Screw   | BLACK |
| Grid:                                                 | Hybrid                                             |         | Polarity:         | ETN 0        |       |
| Vibration:                                            | V3 (30Hz+/-2Hz/6g/2                                | 20h)    | Terminals:        | EN taper pos | st    |
| Endurance:                                            | E2 (90 cycles@50%)                                 | •       | Terminal Adapter: | No           |       |
|                                                       | (** *)*****@****                                   | ,       | SOCI:             | No           |       |
|                                                       |                                                    |         | Ventilation:      | Independent  |       |
| STD. DIMENSIONS                                       |                                                    |         | Filter:           | No           |       |
| Length (mm ± 2):                                      | 158                                                |         | Lateral Plug:     | No           |       |
| Width (mm ± 2):                                       | 165                                                |         | PLUGS             |              |       |
| Height (mm ± 2):                                      | 220                                                |         | Type: 3 x M27     |              | BLACK |
| Total Weight (kg ± 5%                                 | %): 11.00                                          |         | HANDLES           |              |       |
|                                                       |                                                    |         | Type: None        |              |       |
|                                                       |                                                    |         | OTHERS            |              |       |
|                                                       |                                                    |         | Degassing Tube:   | No           |       |
| All figures show nominal v<br>and applicable European | alues. Tolerances are according to<br>Regulations. | EN50342 |                   |              |       |