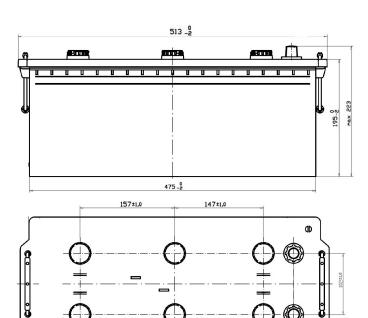

| PERFORMANCES                                             |                                                      |                   | CONTAINER                             |       |  |
|----------------------------------------------------------|------------------------------------------------------|-------------------|---------------------------------------|-------|--|
| Voltage (V):                                             | 12 V                                                 | Туре:             | D05                                   | BLACK |  |
| C20 (Ah):                                                | 170.0 20 h                                           | Hold Down:        | B0                                    |       |  |
| Cranking (A):                                            | 1000 EN                                              | H.D. Adapter:     | No                                    |       |  |
| Charge:                                                  | WET                                                  |                   | COVER                                 |       |  |
| Technology:                                              | Vented/Flooded                                       | Туре:             | Flat/Screw                            | BLACK |  |
| Grid:                                                    | Hybrid                                               | Polarity:         | ETN 3                                 |       |  |
| Vibration:                                               | Manufactured Specific                                | Terminals:        | EN taper post                         |       |  |
| Endurance:                                               | Daimler Requirement                                  | Terminal Adapter: | No                                    |       |  |
|                                                          |                                                      | SOCI:             | No                                    |       |  |
|                                                          |                                                      | Ventilation:      | Independent                           |       |  |
| STI                                                      | D. DIMENSIONS                                        | Filter:           | No                                    |       |  |
| Length (mm ± 2):                                         | 513                                                  | Lateral Plug:     | No                                    |       |  |
| Width (mm ± 2):                                          | 223                                                  |                   | PLUGS                                 |       |  |
| Height (mm ± 2):                                         | 223                                                  | Type: 6 x M27 (S  | Type: 6 x M27 (STS Small cover) BLACK |       |  |
| Total Weight (kg $\pm$ 5%): 46.10                        | ): 46.10                                             |                   | HANDLES                               |       |  |
|                                                          |                                                      | Type: 2 x Rope (  | Rigid holder)                         | BLACK |  |
|                                                          |                                                      |                   | OTHERS                                |       |  |
|                                                          |                                                      | Degassing Tube:   | No                                    |       |  |
| All figures show nominal va<br>and applicable European R | lues. Tolerances are according to EN5034 egulations. | 12                |                                       |       |  |
|                                                          |                                                      |                   |                                       |       |  |