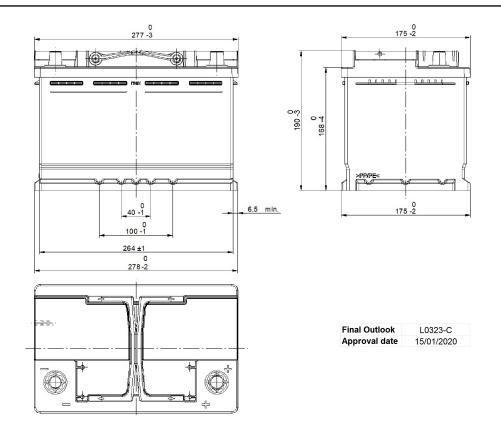

## **CUSTOMER DATASHEET**

Printed: 09/11/2023

Product Management
Transportation Europe

Central Article Code: L03089C23-C Created: 12/03/2019

Local Code: EZ600 Modified: 22/03/2021

| PERFORMANCES                                                                                              |                    |                                       |                                   | CONTAINER           |                   |  |
|-----------------------------------------------------------------------------------------------------------|--------------------|---------------------------------------|-----------------------------------|---------------------|-------------------|--|
| Voltage (V):                                                                                              | 12 V               |                                       | Type:                             | L03                 | BLACK             |  |
| C20 (Ah):                                                                                                 | 70.0               | 20 h                                  | Hold Down:                        | B13                 |                   |  |
| Cranking (A):                                                                                             | 760                | EN                                    | H.D. Adapter:                     | No                  |                   |  |
| Charge:                                                                                                   | WET                |                                       | COVER                             |                     |                   |  |
| Technology:                                                                                               | Vented/Floo        | ded                                   | Type:                             | Double wi           | th Integrat BLACK |  |
| Grid:                                                                                                     | Ca/Ca              |                                       | Polarity:                         | ETN 0               |                   |  |
| Vibration:                                                                                                | V1 (30Hz+/-        | V1 (30Hz+/-2Hz/3g/2h)                 |                                   | EN taper post<br>No |                   |  |
| Endurance:                                                                                                | EN-EFB Requirement |                                       | Terminal Adapter:                 |                     |                   |  |
|                                                                                                           |                    | 1                                     | SOCI:                             | No                  |                   |  |
|                                                                                                           |                    |                                       | Ventilation:                      | Central             |                   |  |
| STD. DIMENSIONS                                                                                           |                    |                                       | Filter:                           | 1 Filter at         | Left              |  |
| Length (mm ± 2):                                                                                          | 278                |                                       | Lateral Plug:                     | No                  |                   |  |
| Width (mm ± 2): 175                                                                                       |                    | PLUGS                                 |                                   |                     |                   |  |
| Height (mm ± 2): 190                                                                                      |                    | Type: 1 x Vent Sealed PSL-OE ha BLACK |                                   |                     |                   |  |
| Total Weight (kg ± 5%                                                                                     | ): 19.30           |                                       | HANDLES                           |                     |                   |  |
|                                                                                                           |                    |                                       | Type: 2 x PSL OE Integrated BLACK |                     |                   |  |
|                                                                                                           |                    |                                       | OTHERS                            |                     |                   |  |
|                                                                                                           |                    |                                       | Degassing Tube:                   | No                  |                   |  |
| All figures show nominal values. Tolerances are according to EN50342 and applicable European Regulations. |                    |                                       | -                                 |                     |                   |  |