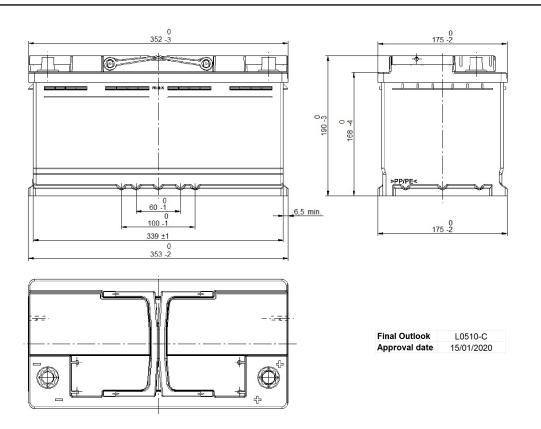

## **CUSTOMER DATASHEET**

Printed: 09/11/2023

Product Management
Transportation Europe

Central Article Code: L05097C10-C Created: 25/07/2019

Local Code: EZ850 Modified: 10/02/2023

| PERFORMANCES                                               |                                                       |                                       | CONTAINER                       |  |
|------------------------------------------------------------|-------------------------------------------------------|---------------------------------------|---------------------------------|--|
| Voltage (V):                                               | 12 V                                                  | Type:                                 | L05 BLACK                       |  |
| C20 (Ah):                                                  | 100.0 20 h                                            | Hold Down:                            | B13                             |  |
| Cranking (A):                                              | 900 EN                                                | H.D. Adapter:                         | No                              |  |
| Charge:                                                    | WET                                                   |                                       | COVER                           |  |
| Technology:                                                | Vented/Flooded                                        | Type:                                 | Double with Integrat BLACK      |  |
| Grid:                                                      | Ca/Ca                                                 | Polarity:                             | ETN 0                           |  |
| Vibration:                                                 | V1 (30Hz+/-2Hz/3g/2h)                                 | Terminals:                            | EN taper post                   |  |
| Endurance:                                                 | EN-EFB Requirement                                    | Terminal Adapter:                     | No                              |  |
|                                                            | Zit Zi Zi toquiromom                                  | SOCI:                                 | No                              |  |
|                                                            |                                                       | Ventilation:                          | Central                         |  |
| STD. DIMENSIONS                                            |                                                       | Filter:                               | 2 Filters                       |  |
| Length (mm ± 2):                                           | 353                                                   | Lateral Plug:                         | Standard Right side BLACK shape |  |
| Width (mm ± 2):                                            | 175                                                   | PLUGS                                 |                                 |  |
| Height (mm ± 2):                                           | 190                                                   | Type: 1 x Vent Sealed PSL-OE ha BLACK |                                 |  |
| Total Weight (kg ± 5%)                                     | b): 25.50                                             |                                       | HANDLES                         |  |
|                                                            |                                                       | Type: 2 x PSL O                       | E Integrated BLACK              |  |
|                                                            |                                                       | OTHERS                                |                                 |  |
|                                                            |                                                       | Degassing Tube:                       | No                              |  |
| All figures show nominal val<br>and applicable European Re | lues. Tolerances are according to EN50342 egulations. |                                       |                                 |  |
|                                                            |                                                       | Used for BOSCH                        |                                 |  |